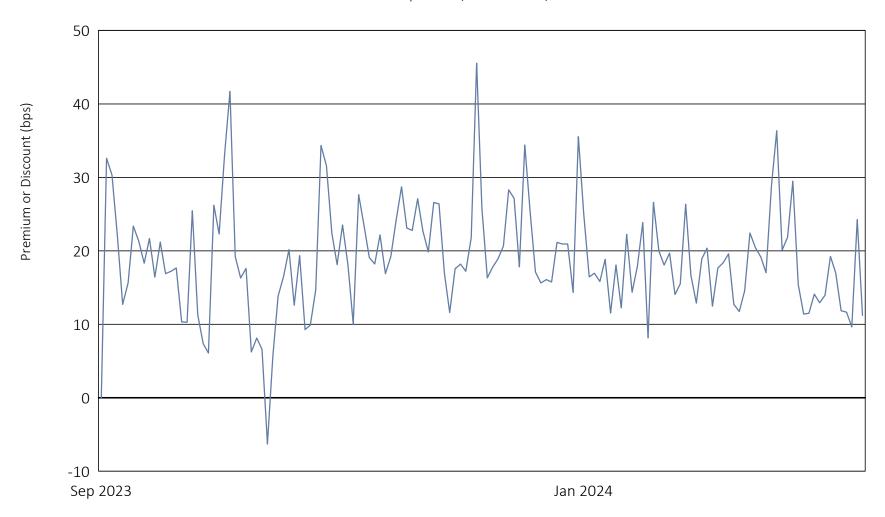

## Madison Short Term Strategic Income ETF

September 05, 2023 to March 28, 2024

|                                | Calendar Year 2023 | Calendar Year 2024 through March 31, 2024 |
|--------------------------------|--------------------|-------------------------------------------|
| Days traded at premium         | 80                 | 61                                        |
| Days traded at net asset value | 1                  | 0                                         |
| Days traded at discount        | 1                  | 0                                         |

The following table and line graph are provided to show the frequency at which the closing price of the Fund was at a premium (above) or discount (below) to the Fund's daily net asset value ("NAV"). The table and line graph represent past performance and cannot be used to predict future results. Shareholders may pay more than NAV when buying Fund shares and receive less than NAV when those shares are sold because shares are bought and sold at current market prices.