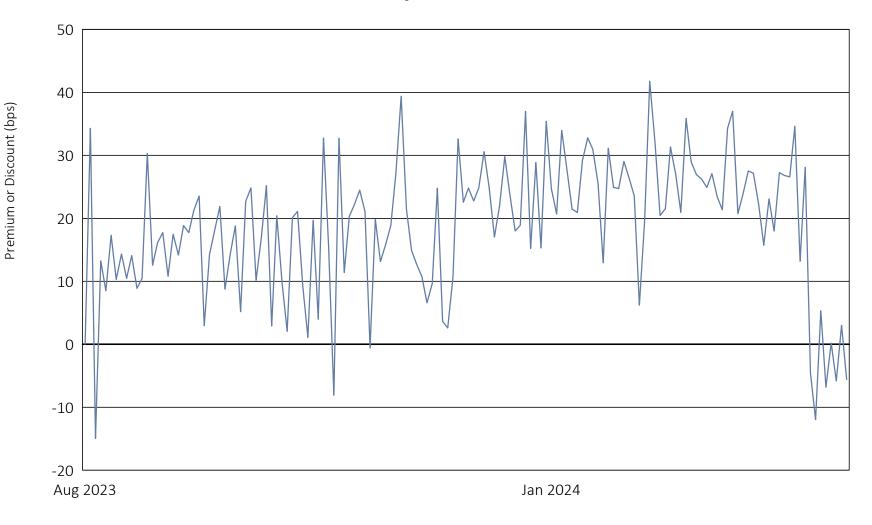

## Madison Aggregate Bond ETF

August 28, 2023 to March 28, 2024

|                                | Calendar Year 2023 | Calendar Year 2024 through March 31, 2024 |
|--------------------------------|--------------------|-------------------------------------------|
| Days traded at premium         | 83                 | 56                                        |
| Days traded at net asset value | 1                  | 0                                         |
| Days traded at discount        | 3                  | 5                                         |

The following table and line graph are provided to show the frequency at which the closing price of the Fund was at a premium (above) or discount (below) to the Fund's daily net asset value ("NAV"). The table and line graph represent past performance and cannot be used to predict future results. Shareholders may pay more than NAV when buying Fund shares and receive less than NAV when those shares are sold because shares are bought and sold at current market prices.