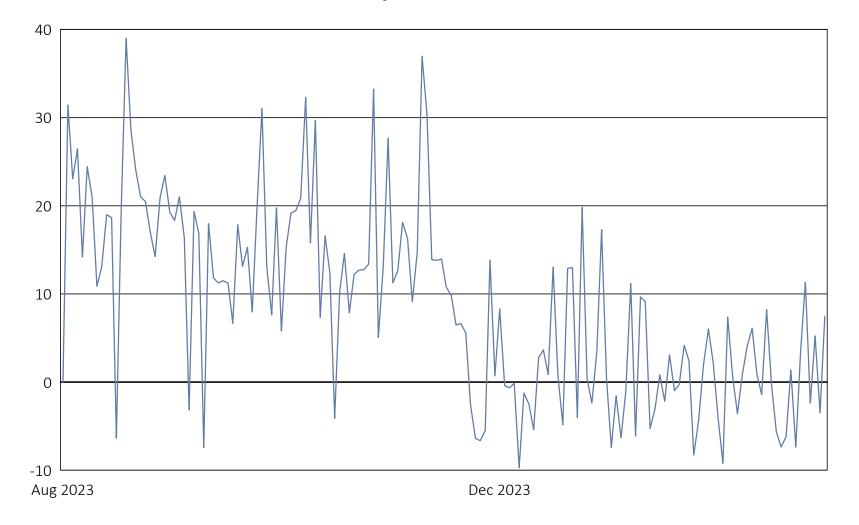

The following table and line graph are provided to show the frequency at which the closing price of the Fund was at a premium (above) or discount (below) to the Fund's daily net asset value ("NAV"). The table and line graph represent past performance and cannot be used to predict future results. Shareholders may pay more than NAV when buying Fund shares and receive less than NAV when those shares are sold because shares are bought and sold at current market prices.